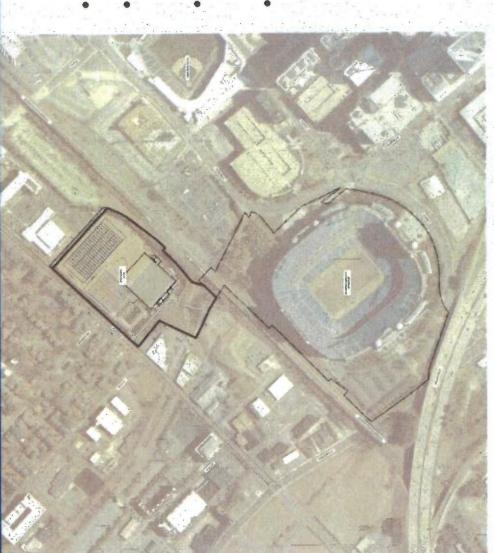

|
| 13 |                      |                        | north one design more |                                                      |
| 14 |                      |                        |                       |                                                      |
|    |                      |                        |                       |                                                      |

# Panthers Stadium, LLC

Rezoning Petition 2019-044

Community Meeting

May 8, 2019

## Rezoning Petition 2019-044

- Introductions
- Overview of Rezoning &
   Conditional Rezoning Process
- Review Rezoning Plans
- Opportunity for Questions

## Proposed Rezoning Schedule

Public Hearing:

06/17/2019

Zoning Committee:

07/02/2019

City Council Decision: 07/15/2019

### Site Location



- 8.6 acre site along railroad
- Currently zoned UR-3 & small portion of site MUDD
- New practice/training facility allowed under current zoning
- Proposed zoning to MUDD-O to allow some signage flexibility reflecting practice/training facility

### **Proposed Site Plan** NOUTH CEDAR ST 6000

## Proposed Signage





NOTE: Similar sign on building to be installed on Trade Street side.

- Rezoning focused on obtaining flexibility for certain types of signage appropriate for this unique facility.
- Flexibility for sponsorship type signage and other special signage needs.
- Installation of signs on new structure, at Site entrance off of Cedar, & on portions of fencing bordering Site (but not on exterior fencing facing S. Cedar).
- Up to 6 building area signs (including entrance) with adjust