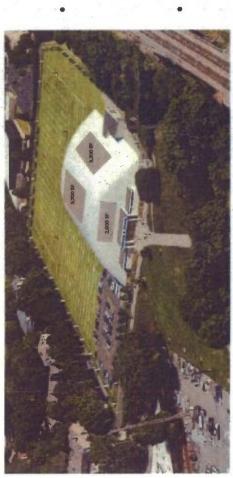

### COMMUNITY MEETING REPORT FOR REZONING PETITION NO. 2019-044

Petitioner: Panthers Stadium, LLC

**Rezoning Petition No.:** 2019-044

Property:  $\pm$  8.594 acres located at 325 S. Cedar Street (the "Site").

This petition seeks to obtain flexibility with respect to the signage associated with the new practice/training facility "dome" construction currently being built on the site. The current zoning already allows the building. This zoning change will allow flexibility in signage to support sponsorship aspects on the domed practice/training facility building as well as entrance signage, signs/banners on the field fencing (but not on exterior fence facing S. Cedar Street), and a stand-alone detached sign far from S. Cedar on either the entrance side of the building or on the railroad side.

Mr. Brown reviewed the site location and proposed site plan with the location of building signage for the sides and top of the dome (along with the building entrance sign up to 6) that have an aggregate combined size limit. He also reviewed the desired entrance monument signage along S. Cedar Street that is only modestly larger than standard MUDD zoning allows, and the proposed larger detached sign to be located a long distance from S. Cedar Street (over 185' – but extended per resident comments farther to 220') and facing away from S. Cedar residences.