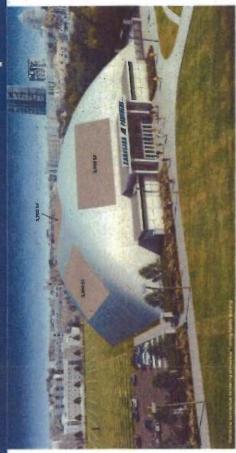

|                       |                                                      |

# Panthers Stadium, LLC

Rezoning Petition 2019-044

Community Meeting

May 8, 2019

## Rezoning Petition 2019-044

- Introductions
- Overview of Rezoning &
   Conditional Rezoning Process
- Review Rezoning Plans
- Opportunity for Questions

## Proposed Rezoning Schedule

Public Hearing:

06/17/2019

Zoning Committee:

07/02/2019

City Council Decision: 07/15/2019

### Site Location



- 8.6 acre site along railroad
- Currently zoned UR-3 & small portion of site MUDD
- New practice/training facility allowed under current zoning
- Proposed zoning to MUDD-O to allow some signage flexibility reflecting practice/training facility

### **Proposed Site Plan** NOUTH CEDAR ST 6000

## Proposed Signage





NOTE: Similar sign on building to be installed on Trade Street side.

- Rezoning focused on obtaining flexibility for certain types of signage appropriate for this unique facility.
- Flexibility for sponsorship type signage and other special signage needs.
- Installation of signs on new structure, at Site entrance off of Cedar, & on portions of fencing bordering Site (but not on exterior fencing facing S. Cedar).
- Up to 6 building area signs (including entrance) with adjustments allowed; lighting to face toward building sign areas.
- Also one detached sign on interior of Site facing away from residential uses and at least 185 feet from S. Cedar.

# Sketch of Elevation Facing Trade Street & Fields



REAR (NORTH) ELEVATION