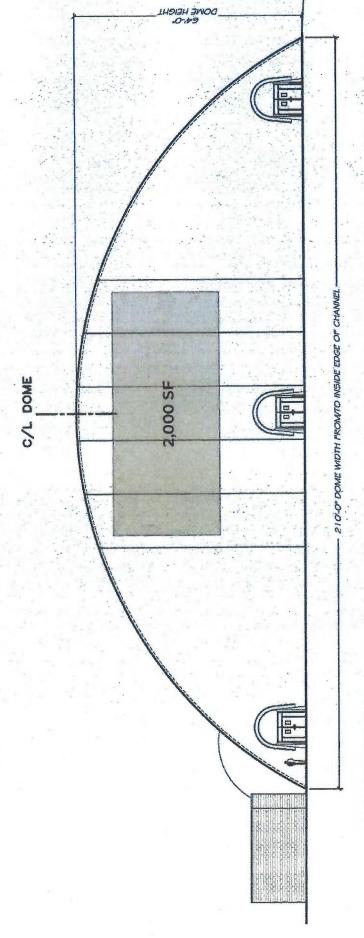

This petition seeks to obtain flexibility with respect to the signage associated with the new practice/training facility "dome" construction currently being built on the site. The current zoning already allows the building. This zoning change will allow flexibility in signage to support sponsorship aspects on the domed practice/training facility building as well as entrance signage, signs/banners on the field fencing (but not on exterior fence facing S. Cedar Street), and a stand-alone detached sign far from S. Cedar on either the entrance side of the building or on the railroad side.

Mr. Brown reviewed the site location and proposed site plan with the location of building signage for the sides and top of the dome (along with the building entrance sign up to 6) that have an aggregate combined size limit. He also reviewed the desired entrance monument signage along S. Cedar Street that is only modestly larger than standard MUDD zoning allows, and the proposed larger detached sign to be located a long distance from S. Cedar Street (over 185' – but extended per resident comments farther to 220') and facing away from S. Cedar residences.

Mr. Brown explained that the building signage was intended to be lit by structures/facilities by which light would be directed toward the building given the air supported dome nature of the building does not support outwardly directed light. The roof elevation sign will not be lit. Concerns with reflections from the signage into residents along Cedar Street were voiced by some. It was noted that the building at its closest point is over 185 feet from S. Cedar Street and that the building signage was to be static in nature. Petitioner's representatives indicated that it would be mindful of the expressed concerns in further review of the project.